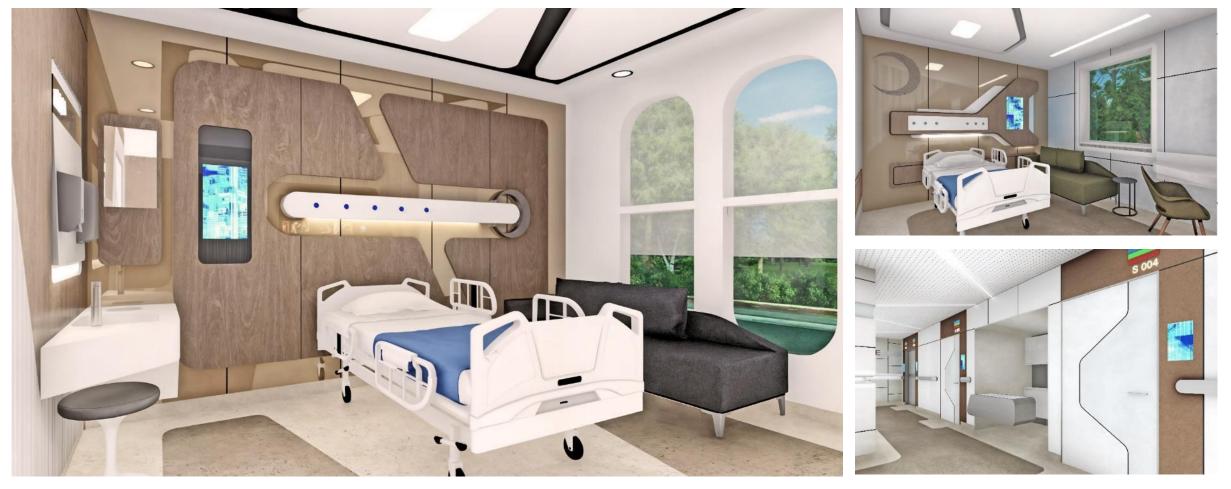

## ESCARPMENT HOTEL, ROSEWOOD HOTEL

**Project:** Luxury Room, Escarpment Hotel – Rosewood Hotels, Driyah Gate – DGDA, Riyadh, KSA

Client: Kling Consult

Service Design Services in BIM Discipline

## WADI HANIFAH HOTEL

Project: King Suite, Wadi Hanifah Hotel – Driyah Gate – DGDA, Riyadh, KSA Client :

Kling Consult

Service Design Services in BIM Discipline