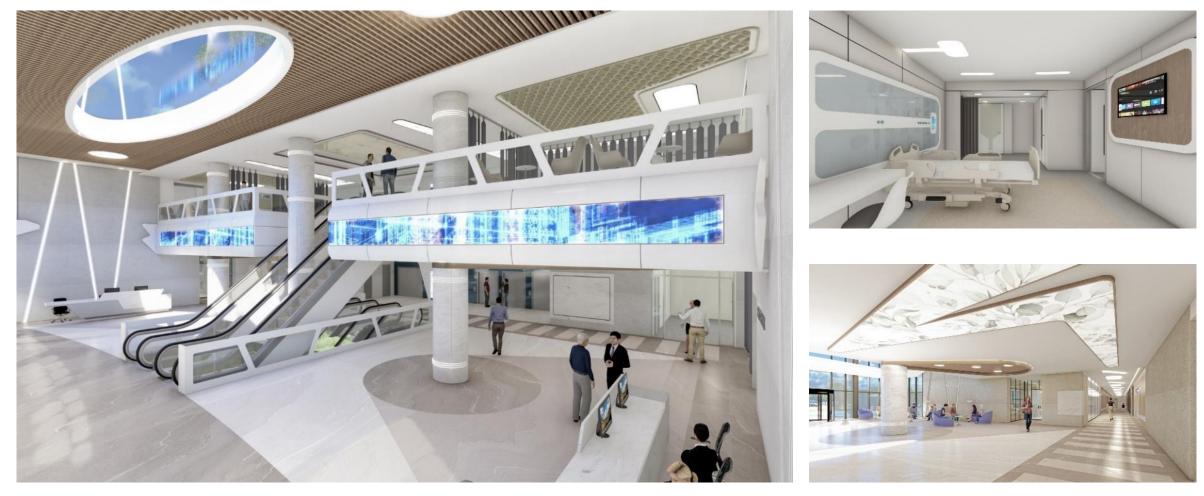

### **BIRUNI UNIVERSITY HOSPITAL**

 Project :
 New Biruni University Hospital, Istanbul, 2021, 65.000 sqm

 Client :
 Biruni

Service Turn-Key Architectural, Engineering and Interior Design Studies

### **BIRUNI UNIVERSITY HOSPITAL**

**Project :** New Biruni University Hospital, Istanbul, 2021, 65.000 sqm

Client: Biruni

Service Turn-Key Architectural, Engineering and Interior Design Studies