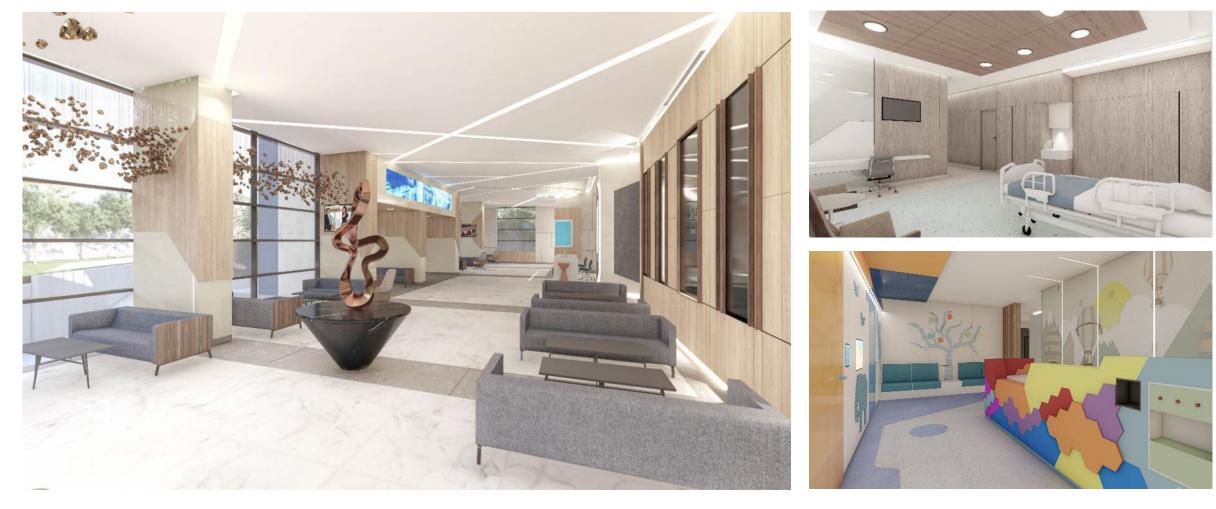

### YEDITEPE UNIVERSITY HOSPITAL

Project: Yeditepe University Hospital - Kozyatağı. Istanbul, 70 beds, 13.000 sqm

- Client: Yeditepe Foundation
- **Service** Interior Design Renovation Studies with Mep Design

### KARTAL KIZILAY HOSPITAL

**Project:** Kartal Kızılay Hospital

**Client :** Kızılay Sağlık A.Ş.

Service Interior Design Renovation Studies with Mep Design