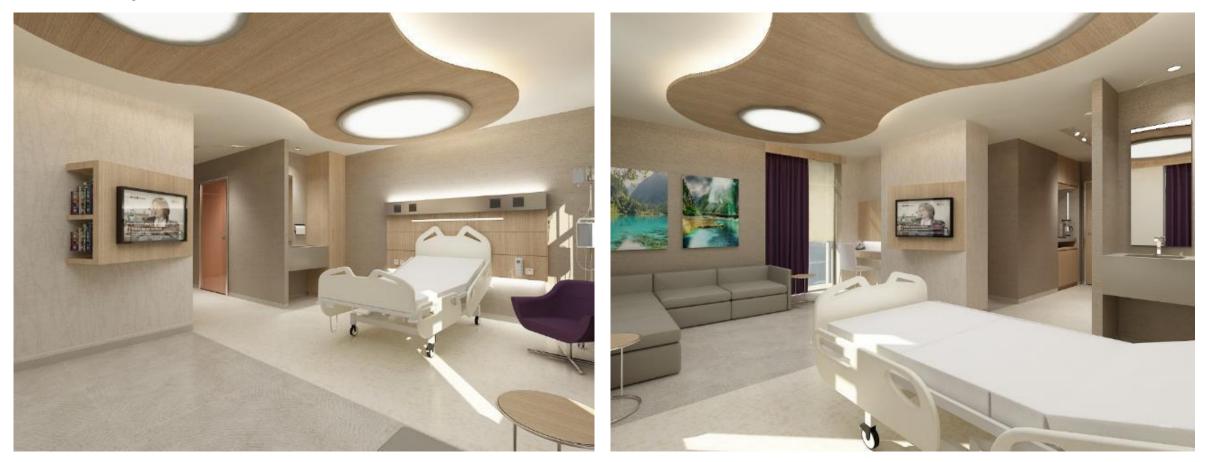

### YEDITEPE UNIVERSITY HOSPITAL

Project: Yeditepe University Hospital - Kozyatağı. Istanbul, 70 beds, 13.000 sqm

- Client: Yeditepe Foundation
- **Service** Interior Design Renovation Studies with Mep Design

### KARTAL KIZILAY HOSPITAL

**Project:** Kartal Kızılay Hospital

**Client :** Kızılay Sağlık A.Ş.

Service Interior Design Renovation Studies with Mep Design

### ANKA HOSPITAL

Project:Anka Hospital, AntepClient:Anka HospitalServiceInterior Design