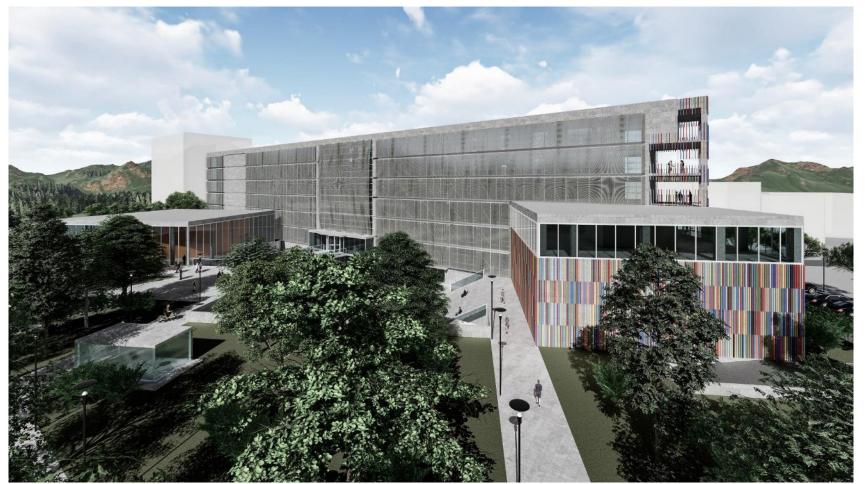

#### **EFELER TOWNHALL & CULTURE CENTER**

**Project :** Efeler Townhall and Culture Center, Aydın, 2016, 31.000 sqm

**Client :** Efeler Municipality

Service Architectural Design