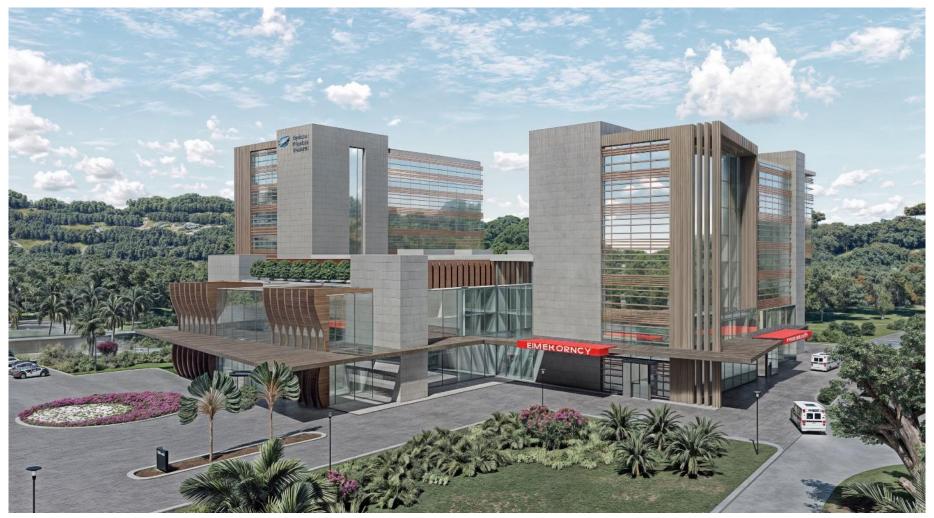

### TUZLA STATE HOSPITAL

**Project :** Tuzla State Hospital, Istanbul, 2011, 400 beds, 56.000 sqm.

**Client :** TR Ministry of Health

Service Architectural Design, Construction Drawings, Detail Drawings, MEP Drawings, Superposition, Tender Documents, Interior Design

### ÇANAKKALE STATE HOSPITAL

**Project :** Çanakkale State Hospital, Istanbul, 2011, 400 beds, 65.000 sqm.

**Client :** TR Ministry of Health

Service Architectural Design, Construction Drawings, Detail Drawings, MEP Drawings, Superposition, Tender Documents, Interior Design