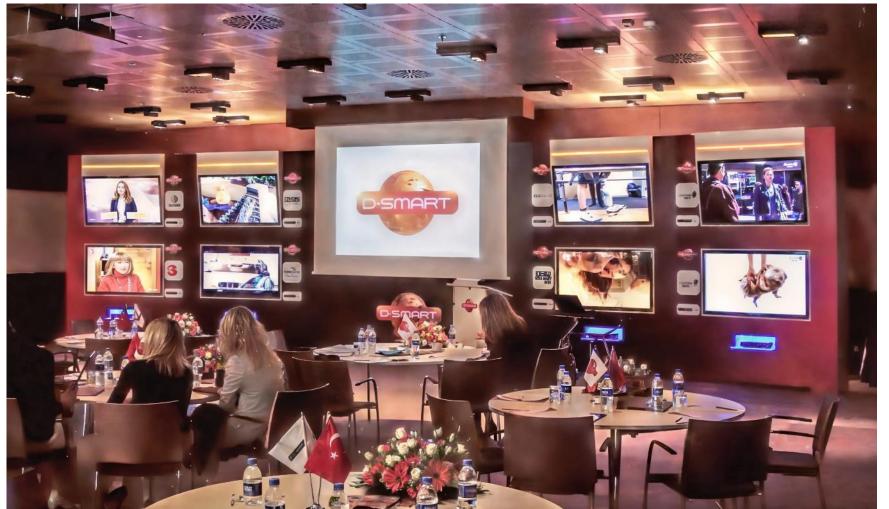

### **D SMART PRESENTATION LOUNGE**

**Project :** D Smart Platform's HD Broadcasting Presentation Hall Design, Point Otel Istanbul, 2010

Client : N.A.

Service Design & Build