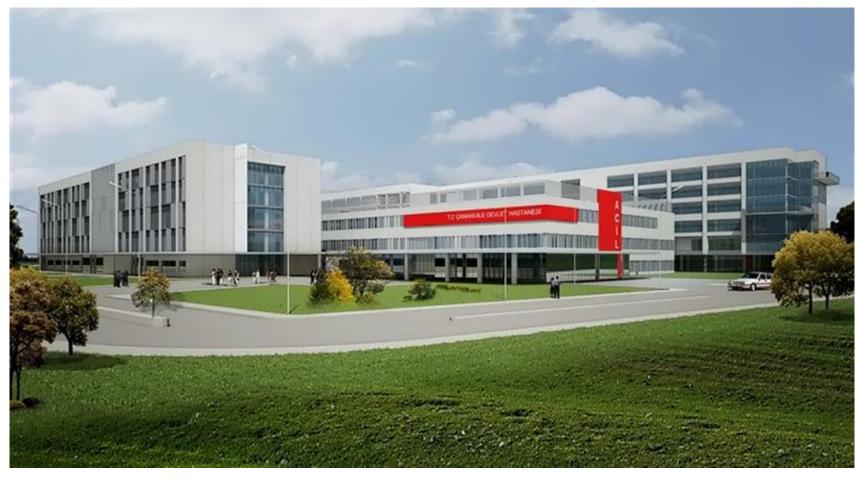

### ÇANAKKALE STATE HOSPITAL

**Project :** Çanakkale State Hospital, Istanbul, 2011, 400 beds, 65.000 sqm.

**Client :** TR Ministry of Health

Service Architectural Design, Construction Drawings, Detail Drawings, MEP Drawings, Superposition, Tender Documents, Interior Design