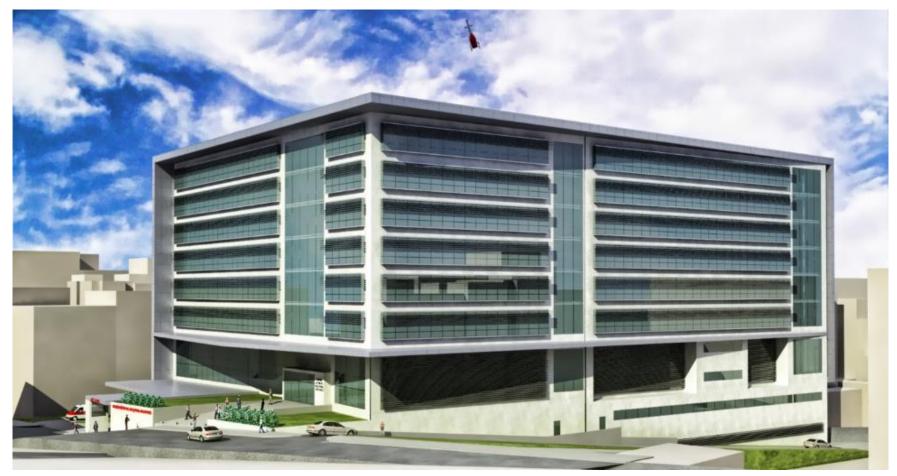

### TUZLA STATE HOSPITAL

**Project :** Tuzla State Hospital, Istanbul, 2011, 400 beds, 56.000 sqm.

**Client :** TR Ministry of Health

Service Architectural Design, Construction Drawings, Detail Drawings, MEP Drawings, Superposition, Tender Documents, Interior Design

### ÇANAKKALE STATE HOSPITAL

**Project :** Çanakkale State Hospital, Istanbul, 2011, 400 beds, 65.000 sqm.

**Client :** TR Ministry of Health

Service Architectural Design, Construction Drawings, Detail Drawings, MEP Drawings, Superposition, Tender Documents, Interior Design