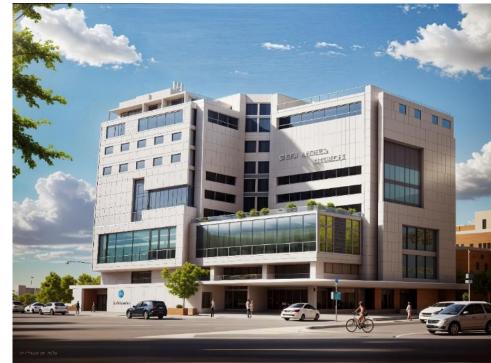

### YEDITEPE UNIVERSITY HOSPITAL

Project: Yeditepe University Hospital - Kozyatağı. Istanbul, 70 beds, 13.000 sqm

- Client: Yeditepe Foundation
- **Service** Interior Design Renovation Studies with Mep Design