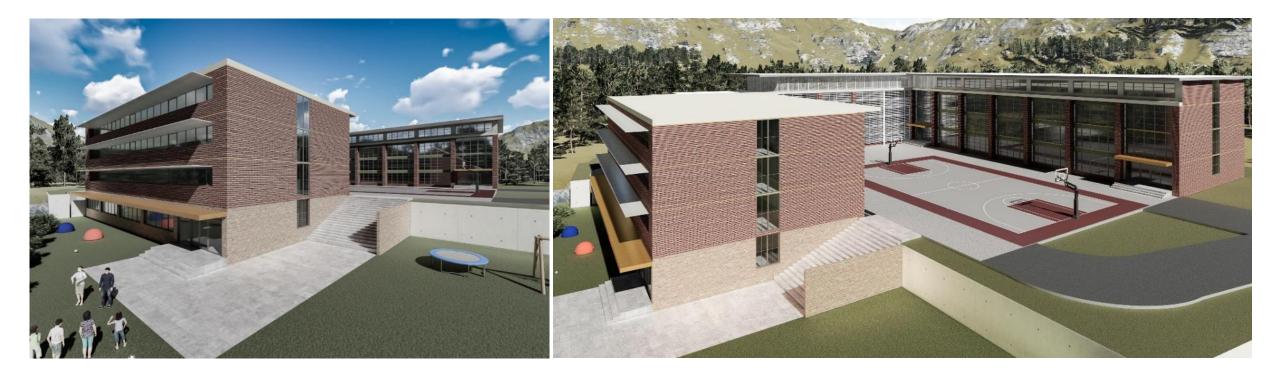

### SCHOOL CAMPUS IN BURSA

Project:Campus for Primary and Secondary Schools, Bursa, 2016, 36.000 sqmClient:N.A.ServiceArchitectural Design in Details