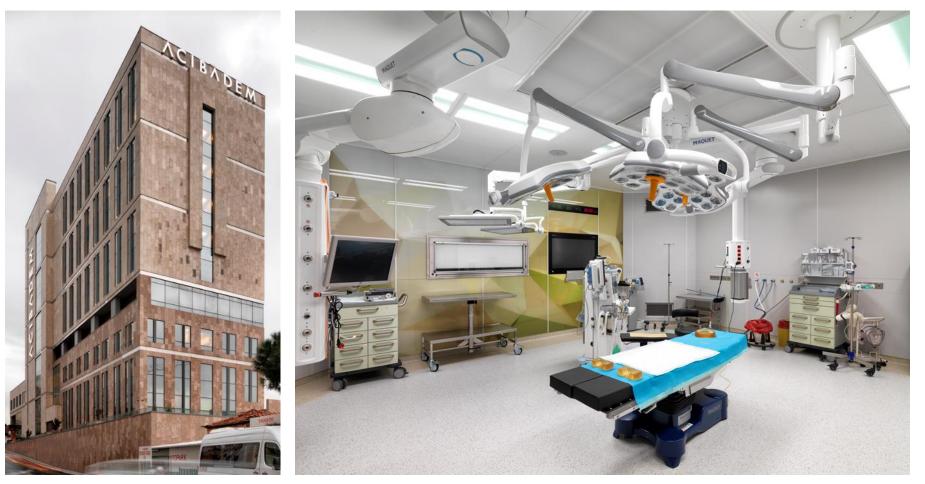

### ACIBADEM TAKSİM HOSPITAL

**Project :** Acıbadem Taksim Hospital, Istanbul, 2014, 750 sqm.

- **Client :** Acıbadem Project Management
- Service Construction Projects, Detail Drawings, Superposition, Interior Design of Medical Floors

### ACIBADEM ALTUNİZADE HOSPITAL

**Project:** Acıbadem Altunizade Hospital, Istanbul, 2017, 400 beds, 65.000 sqm.

- **Client :** Acıbadem Project Management
- Service Construction Drawings, Detail Drawings, Superposition of all Diciplines, Interior Design of Medical Floors

### ACIBADEM MASLAK HOSPITAL – 2<sup>ND</sup> STAGE

**Project :** Acıbadem Maslak Hospital, Istanbul, 2018, 30.000 sqm.

- **Client :** Acıbadem Project Management
- **Service** Construction Drawings, Detail Drawings, Superposition of all Diciplines, Interior Design of Medical Areas