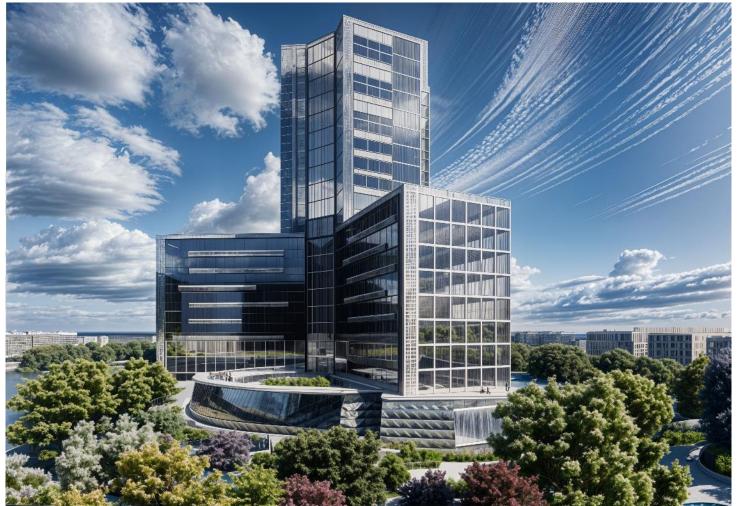

## **TECHNOLOGY CENTER BUILDING & RECREATION**

**Project :** Technology Center, Finland, 2018 12.000 sqm **Client :** 

**Service** Architectural Design, Interior Design, Construction Drawings